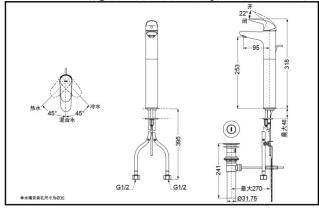

## Single-Lever Lavatory Faucet

TLS03305B (W/ pop-up waste)

TLS03306B (W/O pop-up waste)

TLS03305B TLS03306B

Reduce The Water Technology

**TLS03305B Single-Lever Lavatory Faucet** 

\*\*TOTO(CHINA) CO.,LTD. All rights reserved.

## **SPECIFICS**

Water Inlet Requirement:

0.05MPa(Dynamic Pressure)~1.0MPa(Static

Pressure)

Water Efficiency: Grade1 Spout: Bubbler equipped