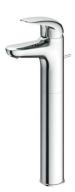

## Single-Lever Lavatory Faucet

TLS03305B (W/ pop-up waste)

TLS03306B (W/O pop-up waste)

TLS03305B TLS03306B

Reduce The Water Technology

**TLS03305B Single-Lever Lavatory Faucet** 

\*\*TOTO(CHINA) CO.,LTD. All rights reserved.

## **FEATURES**

- Elegant appearance.
- Beautiful curves reveal elegant taste.
- Easy installation and usage.
- Unique aerial technology, smooth and moderate flow presents more comfort experience and saves water as well.