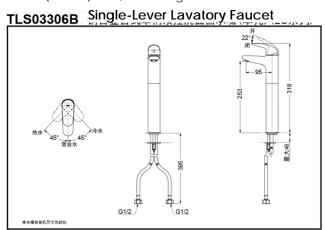

## Single-Lever Lavatory Faucet

TLS03305B (W/ pop-up waste)

TLS03306B (W/O pop-up waste)

TLS03305B TLS03306B

Reduce The Water Technology

**TLS03305B Single-Lever Lavatory Faucet** 

\*\*TOTO(CHINA) CO.,LTD. All rights reserved.

## **SPECIFICS**

Water Inlet Requirement:

0.05MPa(Dynamic Pressure)~1.0MPa(Static

Pressure)

Water Efficiency: Grade1 Spout: Bubbler equipped