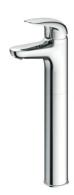

## Single-Lever Lavatory Faucet

TLS03305B (W/ pop-up waste)

TLS03306B (W/O pop-up waste)

TLS03305B TLS03306B

Reduce The Water Technology

**TLS03305B Single-Lever Lavatory Faucet** 

\*\*TOTO(CHINA) CO.,LTD. All rights reserved.

## **FEATURES**

- Elegant appearance.
- Beautiful curves reveal elegant taste.
- Easy installation and usage.
- Unique aerial technology, smooth and moderate flow presents more comfort experience and saves water as well.